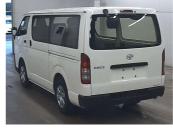

## **2024 TOYOTA HIACE 5 DOOR AUTOMATIC DIESEL**

**Purchase Price** 

\$49,990

Van

Includes GST, Registration & Licensing

Gain peace of mind with

Mechanical Breakdown

Insurance. Ask us how.

Odometer

Body Style

Ext Colour

Reg No.

11 km

History

Finance may be available on this vehicle. Ask one of our friendly staff for more information.

Engine