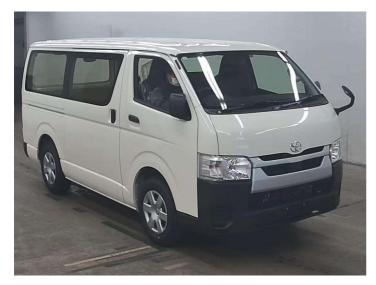

## **2024 TOYOTA HIACE 5 DOOR AUTOMATIC DIESEL**

**Purchase Price** 

\$49,990

Van

Includes GST, Registration & Licensing

Gain peace of mind with

Mechanical Breakdown

Insurance. Ask us how.

Odometer

Body Style

Ext Colour

Reg No.

11 km

History

Finance may be available on this vehicle. Ask one of our friendly staff for more information.

Engine

2800 cc, Internal Combustion

•

Seats

Fuel Type

Diesel

\_

Transmission

CO2 Emissions

6 Speed Auto

-

Wheels

-

Energy Economy

VIN

\_

Interior