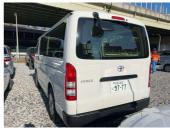

## **2023 TOYOTA HIACE 5 DOOR PETROL AUTO**

**Purchase Price** 

\$41,990

Includes GST, Registration & Licensing No.

lote: A Clean Car fee or rebate may apply to this vehicle

Finance may be available on this vehicle. Ask one of our friendly staff for more information.