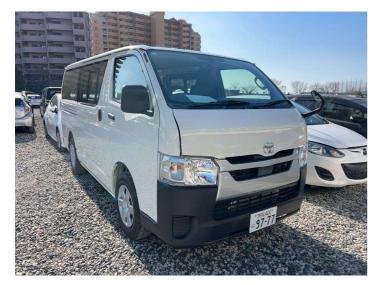

## **2023 TOYOTA HIACE 5 DOOR PETROL AUTO**

**Purchase Price** 

\$41,990

Includes GST, Registration & Licensing No.

lote: A Clean Car fee or rebate may apply to this vehicle

Finance may be available on this vehicle. Ask one of our friendly staff for more information.

Ext Colour

White

History

-

Seats

6 seats, Cloth

CO2 Emissions

Energy Economy